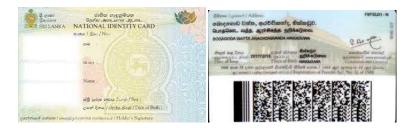

## **Instructions for Uploading Identity Card** -

**♣** A scanned JPG photograph (1MB) of front and back of your National Identity Card.

Applicants with color blindness, color deficiency will not be allowed to pass the test. When you register for the exam, you must get a confirmation from a doctor that you do not have color blindness or color deficiency.