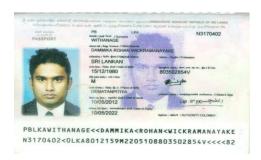

## **Instructions for Uploading Passport-**

- **A** scanned copy (JPG Format-1MB) of photo page in your passport. Its validity period should be 06 months.
- **4** A scanned copy of your passport should be scanned according to the format given below.