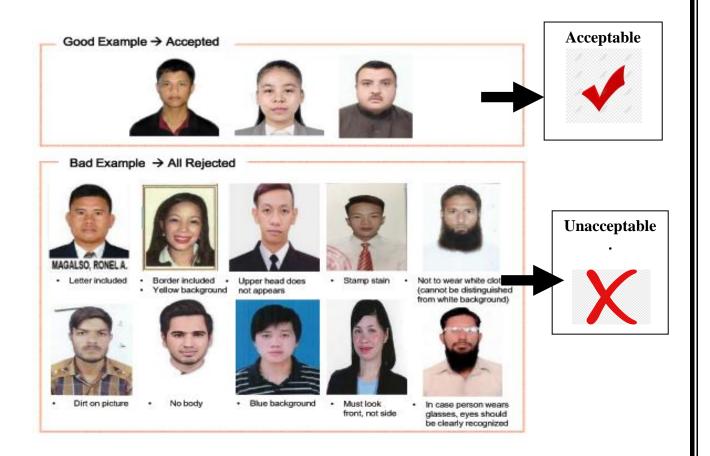

# **Instructions for Uploading Photograph-**

- ♣ A clear scanned color photograph of (size 3.5 cm \* 4.5 cm) with white background taken within 03 months should be JPG. (Avoid photographing wearing white clothes)
  - File Size: 1MB
  - It is mandatory to see your face clearly, and borders, letters, etc. should not be included in the photo.
  - The photo should be taken with the body straight.
  - Photo must be taken without wearing glasses.